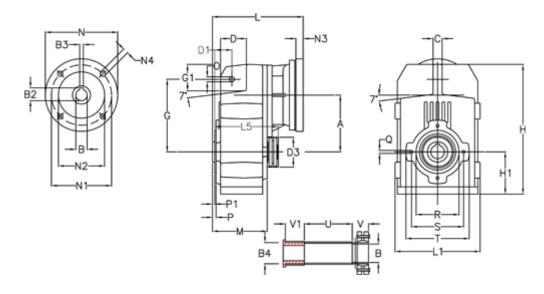

## **Data Sheet**

Article number: 29560302348440
Description: Shaft mounted gear

A312QF35-23,4-P100B5

## **Measures**

| A = 150.50 | D1 = 54.0  | I5 = 180.0  | P1                                         | = 3.5    | V =  |
|------------|------------|-------------|--------------------------------------------|----------|------|
| B = 36     | d3 = 90    | M = 125.0   | Q                                          | = M10x17 | V1 = |
| B1 = 28    | G = 170    | N = 250     | R                                          | = 110    |      |
| B2 = 31.3  | G1 = 84.0  | N1 = 215    | S                                          | = 130    |      |
| B3 = 8     | H = 326.0  | N2 = 180    | Т                                          | = 150    |      |
| B4 = 35    | H1 = 102.0 | N4 = M12x16 | Tightening torque Nm adapter bushing = 6.0 |          |      |
| C = 20     | L = 255.0  | O = 13      | Tightening torque Nm shrink disc           | = 8.0    |      |
| D = 68.0   | L1 = 210   | P = 6.5     | U                                          | = 95.5   |      |